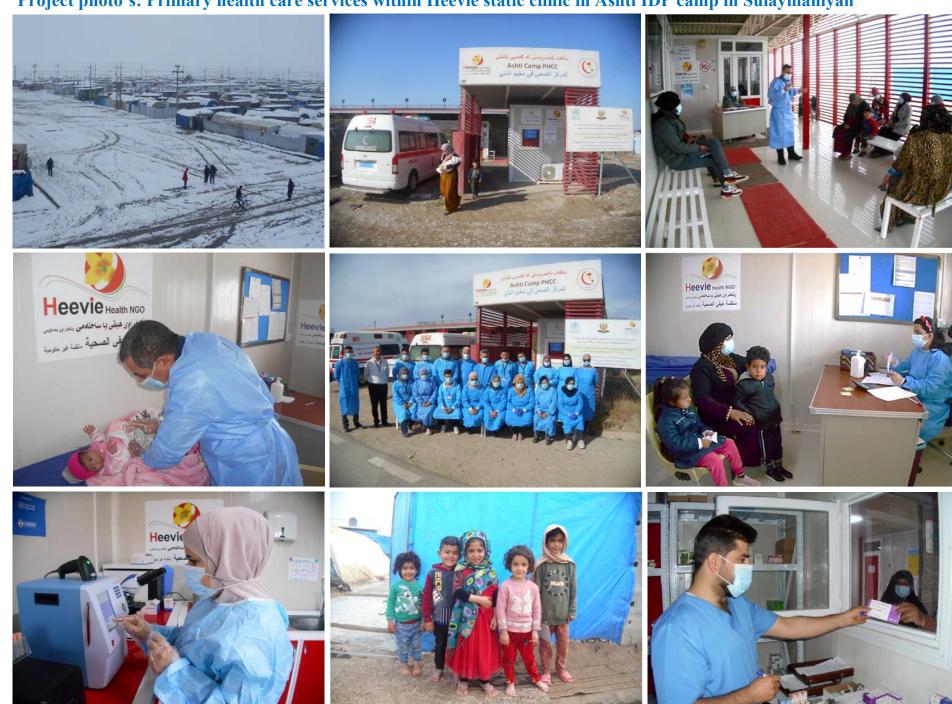

## 8. Project: Primary health care services within Heevie static clinic in Ashti IDP camp in Sulaymaniyah governorate

Ashti camp is located in the Arbat sub district of Sulaymaniyah governorate and is inhabited by thousands of displaced people fleeing the conditions of wars and crises that have spread in various regions of Iraq during the last few years, especially with the period of ISIS control over some areas and the subsequent wars against this terrorist group.

As part of responding to the needs of the residents of Ashti camp, Heevie organization provides primary health care services through its health center in the camp, which includes the treatment of communicable and non-communicable diseases as well as reproductive health care services, nutrition, vaccinations, laboratory tests, health education and awareness and psychosocial support services.

The project is implemented by the support of World Health Organization. During the year 2022, the total number of medical consultations inside the health center of Heevie organization in Ashti camp reached (42,913) patients.

## Project photo's: Primary health care services within Heevie static clinic in Ashti IDP camp in Sulaymaniyah