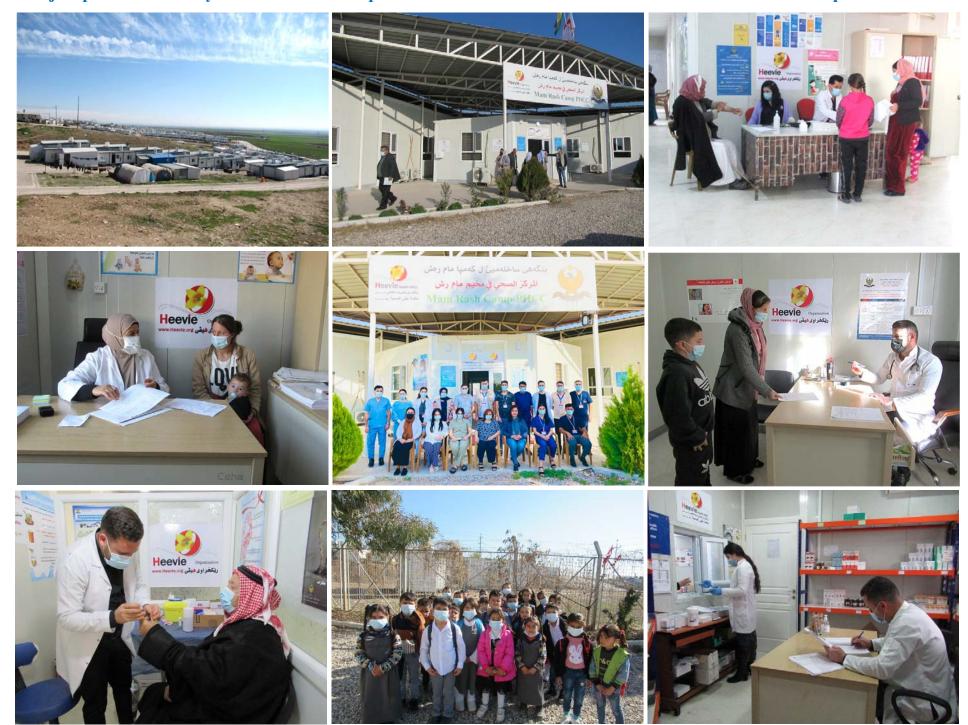

## 3. Project: Primary health care services within Heevie static clinic in Mam Rash IDP camp in Ninawa governorate.

Since the year 2015, and when it was first established, Heevie organization has continued the health care service provision in Mam Rash IDPs camp in Shekhan district of Ninewa governorate, which hosts around 10,000 people.

Heevie activities within its static clinic in the camp represent a complete response to the needs of its residents at the primary health care level, involving treatment of communicable and non-communicable diseases, reproductive health care services, health awareness, psychosocial support, growth monitoring, vaccination and disease surveillance and control, added to the services on the secondary-level services such as oral and dental health and specialized medical laboratory examinations, all free of charge.

## Project photo's: Primary health care service provision within Heevie static clinic in Mam Rash IDPs camp