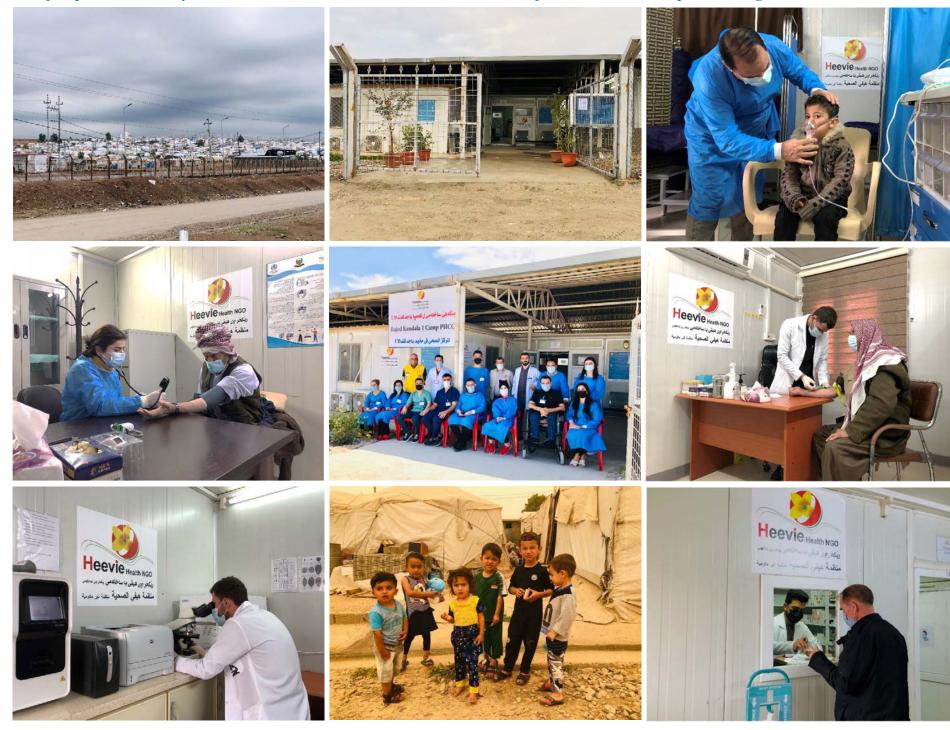

## 14. Project: Primary health care services within Heevie static clinic in Bajid Kandala IDP camp in Duhok governorate

As part of its attempts to provide and sustain the various healthcare services to the displaced people in the different camps within Dohuk governorate, including healthcare services, Heevie Organization is providing the primary health care services to the residents of the Bajed Kendala1 IDPs camp in the Semel district of Duhok governorate, through Heevie healthcare center in the camp.

The project is implemented with the support of the World Health Organization WHO as part of a process to provide health care services in several camps in Dohuk Governorate.

The services provided includes medical consultations, reproductive health services, psychological support services, health awareness and education, medical laboratory and preventive health services

Bajed Kandala1 is inhabited by around 8,000 people by about 8,000 people who are all from Sinjar District of Ninewa governorate and are unable to return back to their areas of origin due to multiple reasons. During 2022, the total number of patients examined and treated in the camp PHC reached (27,680) patients.

## Project photo's: Primary health care services within Heevie static clinic in Bajid Kandala IDP camp in Duhok governorate