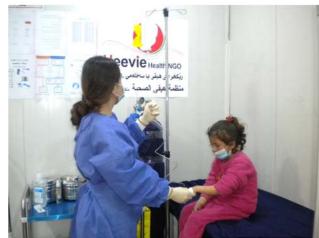

## Project photo's: Primary health care services within Heevie static clinic in Esyan IDP camp in Duhok governorate