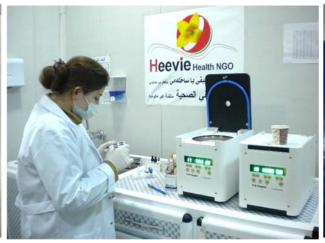

## Project photo's: Primary health care services within Heevie static clinic in Esyan IDP camp in Duhok governorate