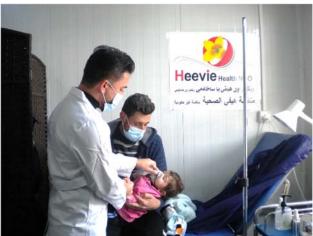

## Project photo's: Primary health care services within Heevie static clinic in Esyan IDP camp in Duhok governorate